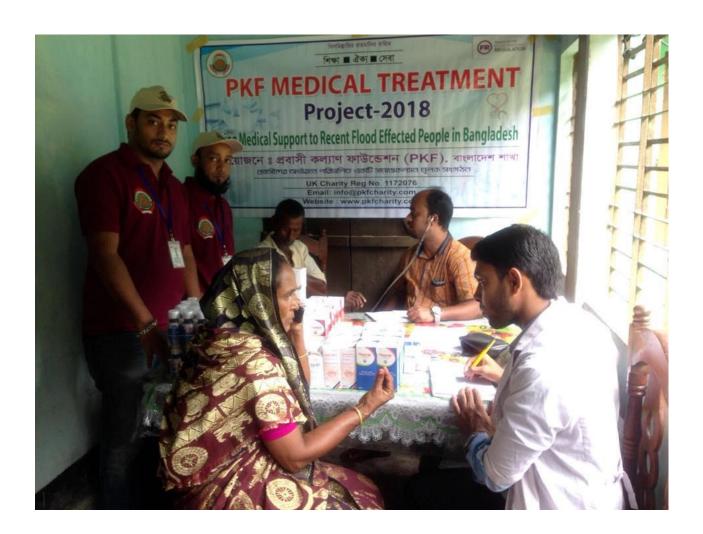

## **Project July 2018**

Project Title: Medical Support (Health project)

**Funding:** Donation **Whom:** Poor and needy

How: Providing medical services and medicine

Total families benefited: 500+ person

Estimated cost of the project: £96.77 BDT20064.08 Total Cost for the project: £96.77 BDT10064.08

Over 500+ poor families received medical treatment The project implemented by pkf Bangldesh team

The project funded by pkf Charity uk