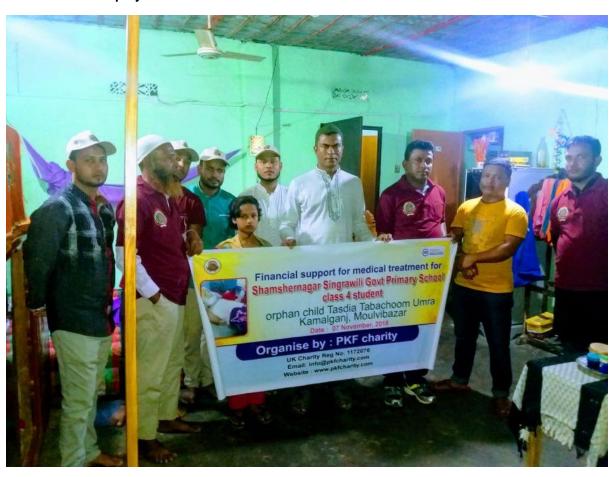

# **Project November 2018**

**Project Title:** Medical Support (Health project)

**Funding:** Donation **Whom:** An orphan Child

**How:** Makes Grants to Individuals **Total families benefited:** 1 person

Estimated cost of the project: £ 124.09 BDT12905.36 Total Cost for the project: £124.09 BDT12905.36