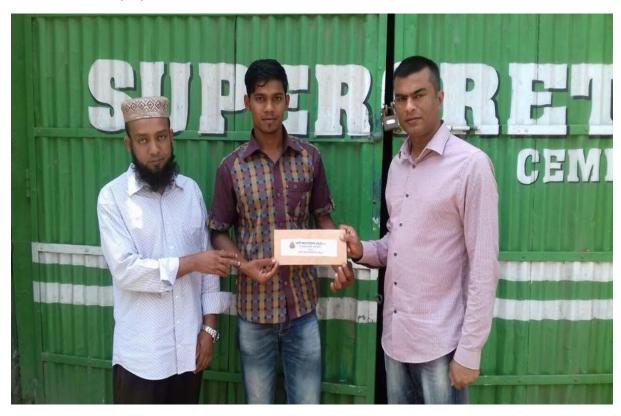

# **Project April 2018**

**Project Title:** Medical Support (Health project)

Funding: Donation Whom: Cancer patient

**How:** Makes Grants to Individuals **Total families benefited:** 1 person

Estimated cost of the project: £174.76 BDT18200 Total Cost for the project: £174.76 BDT18200

# **Project November 2018**

**Project Title:** Medical Support (Health project)

**Funding:** Donation **Whom:** An orphan Child

**How:** Makes Grants to Individuals **Total families benefited:** 1 person